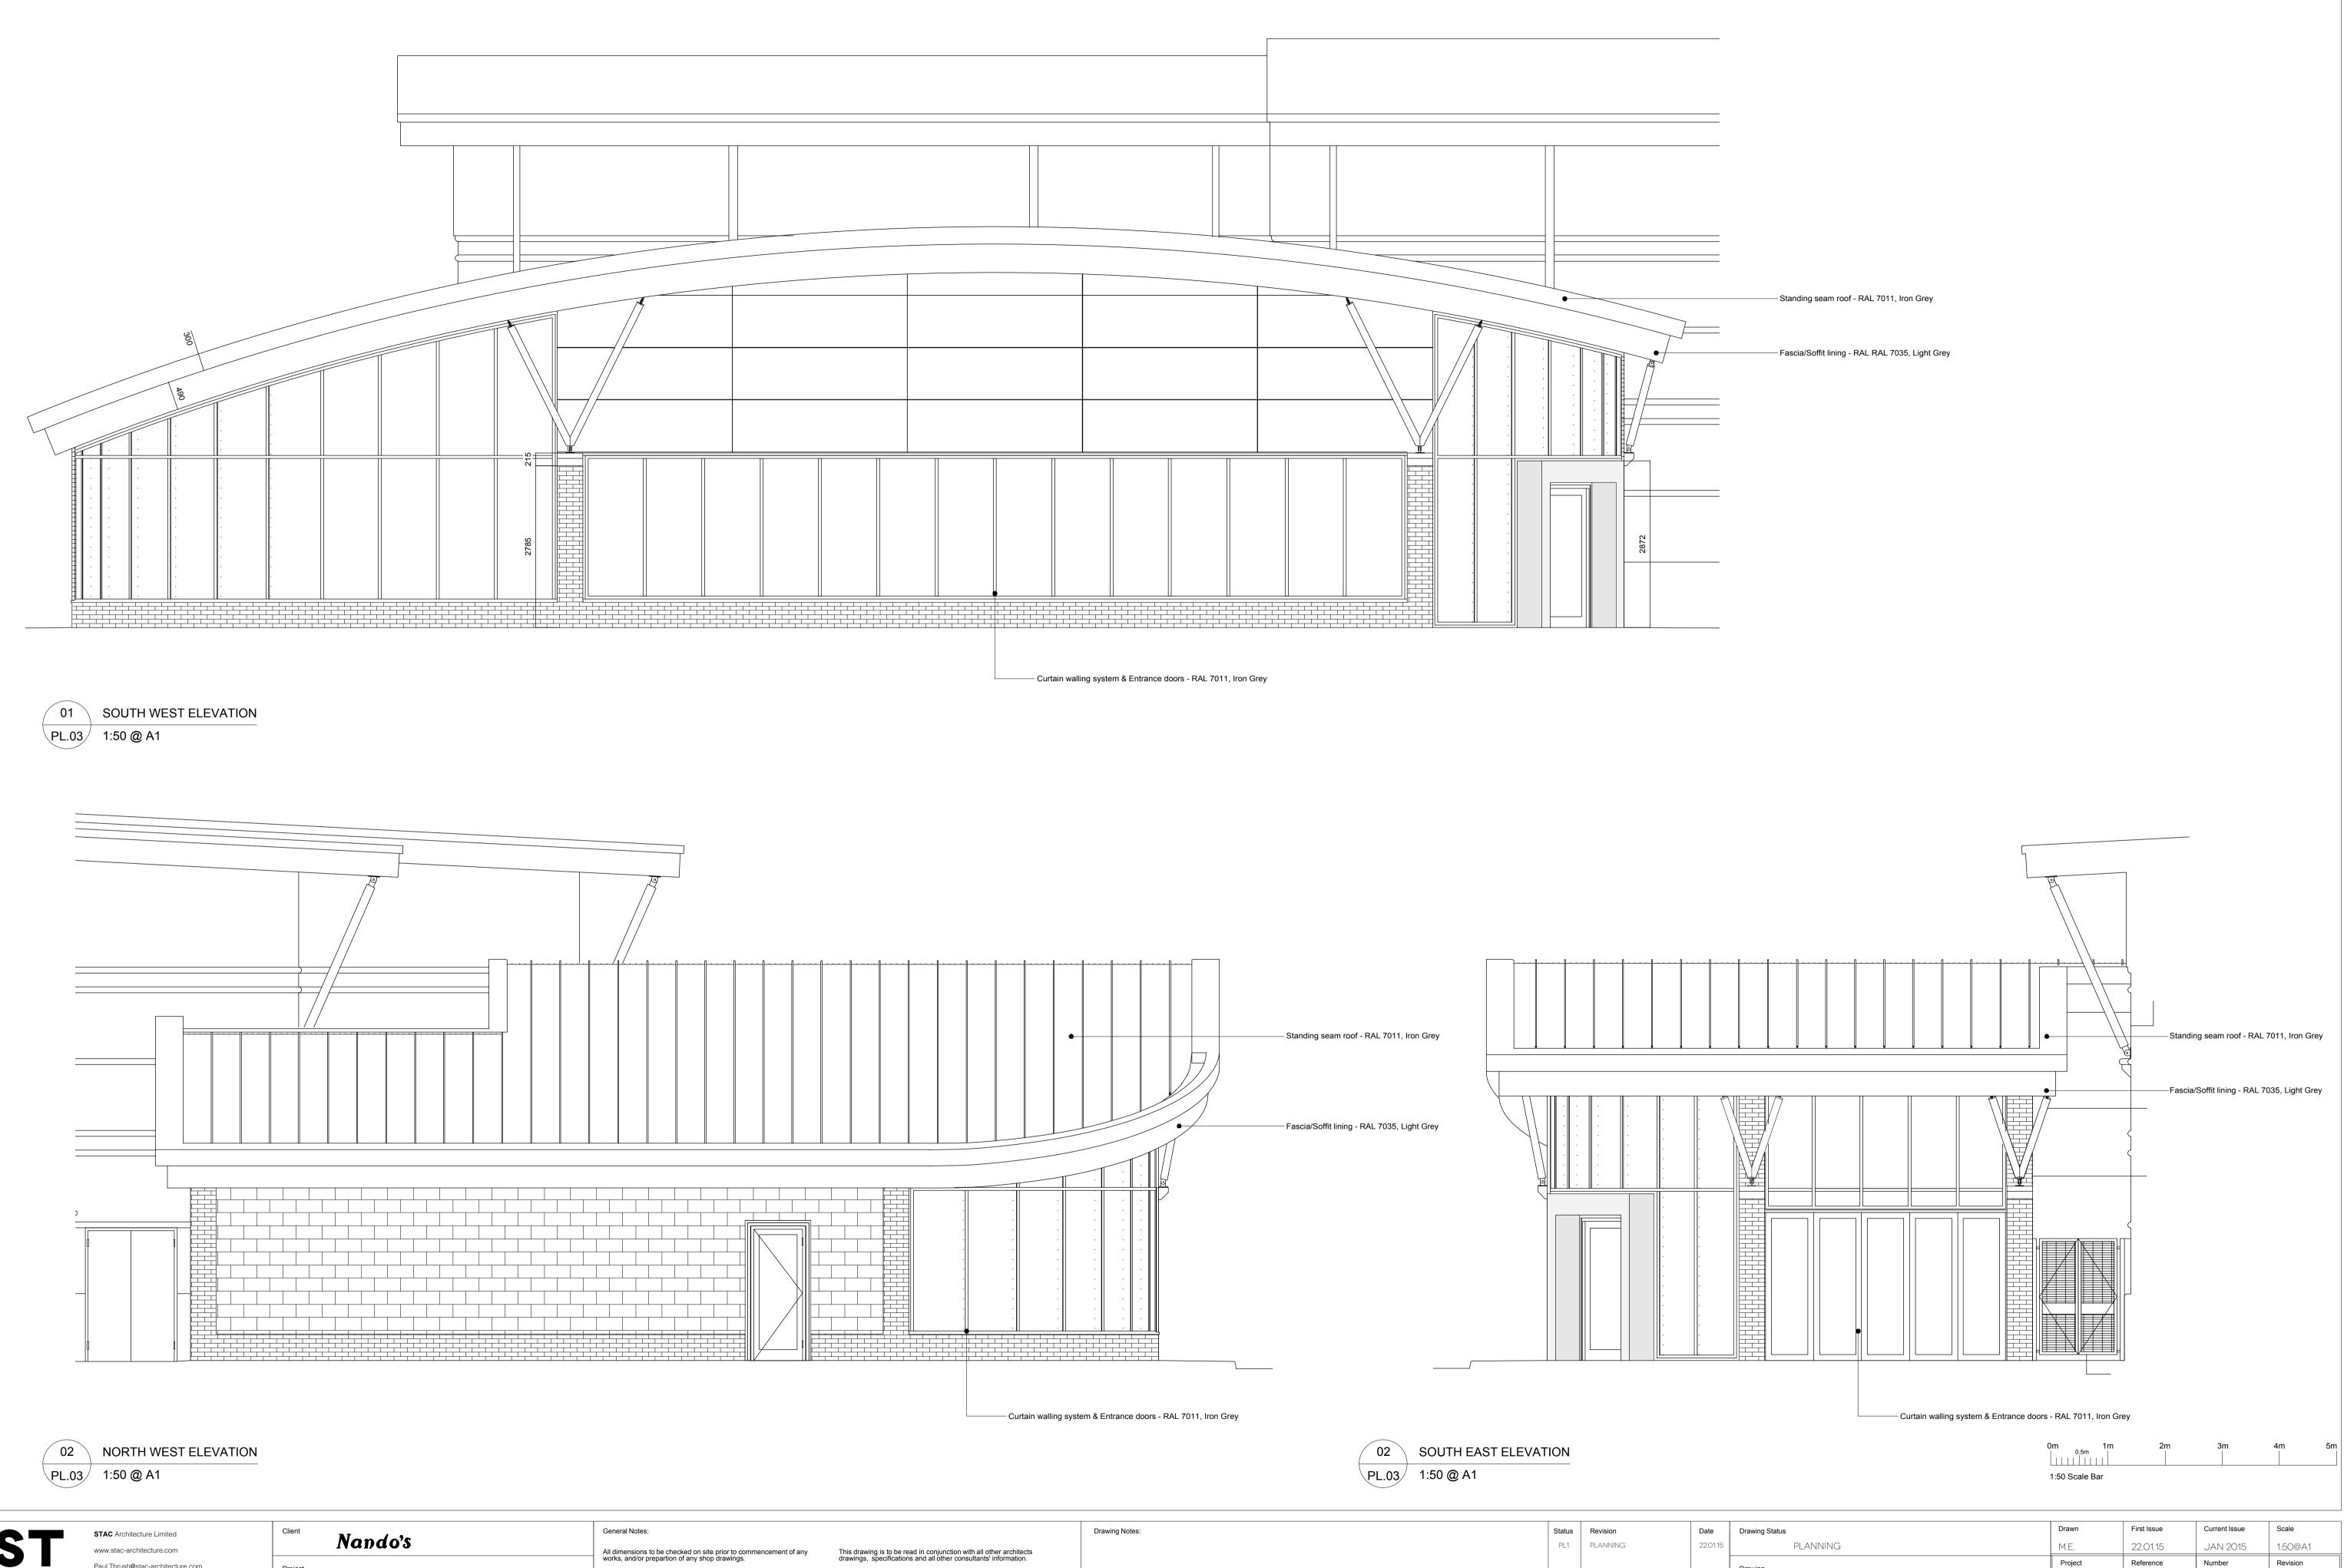

S AC SNAITH + THRUSH ARCHITECT COLLABORATION rchitecture

Paul.Thrush@stac-architecture.com (m): 07881 841 691

BOLDON LEISURE PARK Unit A, Boldon Leisure Park, Boldon, NE35 9PB

Project

Sizes of and dimensions to any structural elements are indicative only. See structural engineers drawings for actual sizes / dimensions. Sizes of and dimensions to any service elements are indicative only. See service engineers drawings for actual sizes and dimensions DO NOT SCALE FROM THIS DRAWING.

|                                                            | Project | Reference | Number | Revision |
|------------------------------------------------------------|---------|-----------|--------|----------|
| <b>EXTERNAL DETAILS</b><br>PROPOSED RAL COLOURS – AS BUILT | 163     | PL        | 03     | PL1      |